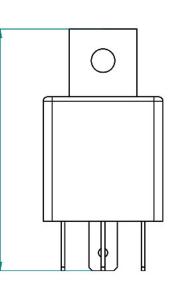

## **ACCESSORIES/SPARE PARTS LINE**

RELAY 12V RELAY 24V

### **Technical drawing**





ы Д

### Connection

4 plugs 6,3 x 0,8 mm

**E**310

# RELAY 12V RELAY 24V

| Technical features                         |        | 12V             | 24V       |
|--------------------------------------------|--------|-----------------|-----------|
| Nominal Voltage                            | Vcc    | 12              | 24        |
| Voltage Range                              | Vcc    | 11,4÷13,8       | 22,8÷27,6 |
| Coil absorption                            | mA     | <40             | <20       |
| Maximum capacity of normally open contacts | А      | <30             |           |
| Terminals                                  | nr     | 4/5             |           |
| Durability (1" On + 4" Off )               | cycles | >100.000        |           |
| Operating and Storage Temperatur