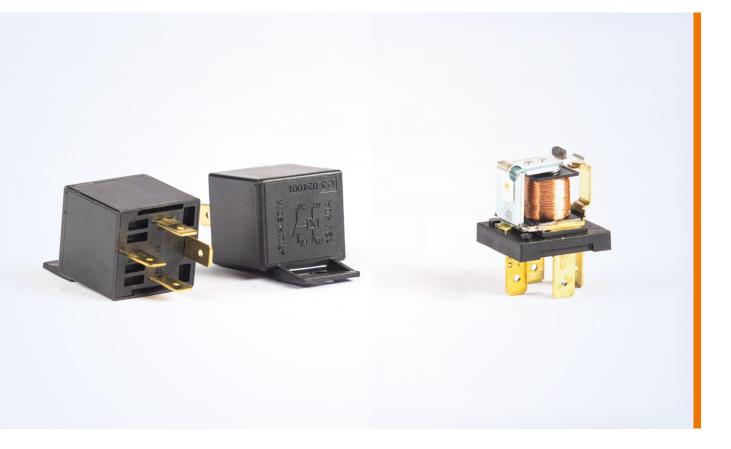

## **ACCESSORIES/SPARE PARTS LINE**

RELAY 12V RELAY 24V

### Connection

4 plugs 6,3 x 0,8 mm

**E**310

# RELAY 12V RELAY 24V

| Technical features                         |        | 12V             | 24V       |
|--------------------------------------------|--------|-----------------|-----------|
| Nominal Voltage                            | Vcc    | 12              | 24        |
| Voltage Range                              | Vcc    | 11,4÷13,8       | 22,8÷27,6 |
| Coil absorption                            | mA     | <40             | <20       |
| Maximum capacity of normally open contacts | А      | <30             |           |
| Terminals                                  | nr     | 4/5             |           |
| Durability (1" On + 4" Off )               | cycles | >100.000        |           |
| Operating and Storage Temperature          | °C     | from -40 to +85 |           |
| Electrical Insulation (at 1000Vcc)         | MΩ     | >10             |           |
| Vibrations (30 min x 3 axis)               | g      | 3               |           |
| Weight                                     | gr     | 35              |           |