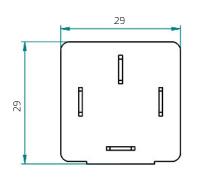

## **ACCESSORIES/SPARE PARTS LINE**

RELAY 12V RELAY 24V

### **Technical drawing**





ы Д

### Connection

4 plugs 6,3 x 0,8 mm

**E**310

# RELAY 12V RELAY 24V

| Technical features                         |        | 12V             | 24V       |
|--------------------------------------------|--------|-----------------|-----------|
| Nominal Voltage                            | Vcc    | 12              | 24        |
| Voltage Range                              | Vcc    | 11,4÷13,8       | 22,8÷27,6 |
| Coil absorption                            | mA     | <40             | <20       |
| Maximum capacity of normally open contacts | А      | <30             |           |
| Terminals                                  | nr     | 4/5             |           |
| Durability (1" On + 4" Off )               | cycles | >100.000        |           |
| Operating and Storage Temperat