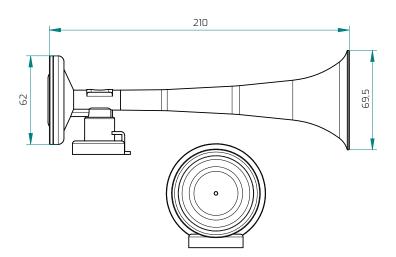

## **HORN FOR GAS TRUMPET**

# **LINE BELGAS HORN**

### Technical drawing



### Connection

Spare part for Belgas

# **LINE BELGAS HORN**

| Technical features                 |       |                 |
|------------------------------------|-------|-----------------|
| Sound Pressure Level (at 2 meters) | dB(A) | 116             |
| Fundamental frequency              | Hz    | 450             |
| Operating and Storage Temperature  | C°    | from -30 to +80 |
| Weight                             | gr    | 55              |

| Packing                  |    |                |
|--------------------------|----|----------------|
| Pieces for Master Carton | n. | 200            |
| Master Carton Dimensions | cm | 79 x 58 x 31 h |
| Master Carton Weight     | kg | 16             |

## **Mounting Instructions**

#### **BELGAS**

Join the horn-trumpet to the cylinder by