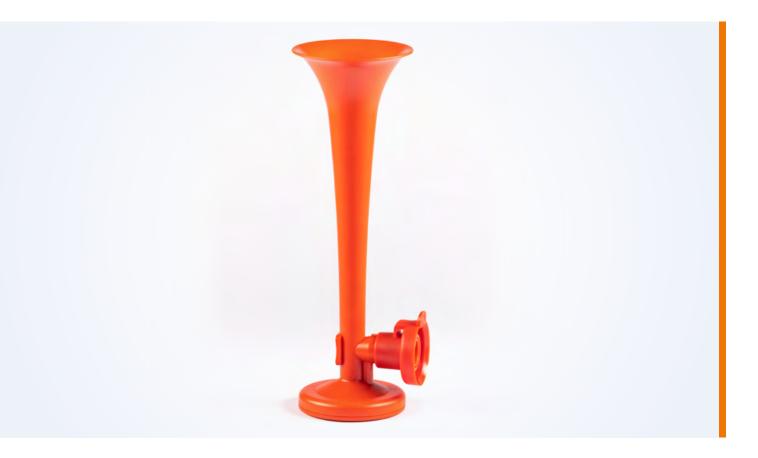

## **HORN FOR GAS TRUMPET**

# **LINE BELGAS HORN**

#### **BELGAS**

Join the horn-trumpet to the cylinder by means of a special snap coupling.